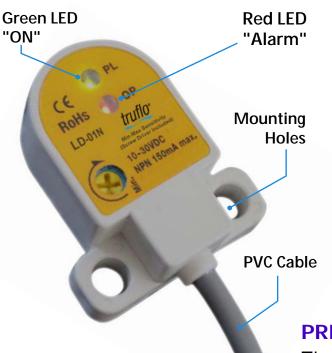

# LD Series All-Plastic Leak Detection Sensor

- Floor Design
- Capacitive, Fail-Safe Design
- Perfect for Aggressive and Electrically Conductive Corrosive Chemicals

### PRINCIPLE

The transmitter LD Series is designed to detect conductive liquids providing a SSR relay NPN Pulse Alarm.

## **TECHNICAL FEATURES**

NPN Pulse Output, numeric input

| SPECIFICATION       | DESCRIPTION                                            |
|---------------------|--------------------------------------------------------|
| Power Consumption   | Approx. 3 W                                            |
| Ambient Temperature | -20 to +60°C -20-140°F                                 |
| Outputs:            | • Switch : NPN, maximum 150 mA<br>• Switch [+AO / -AO] |

### CODE NUMBERS AND REFERENCES

| Code   | Description                             |
|--------|-----------------------------------------|
| LD-01N | Compact Leak Detector with 2mm of Cable |