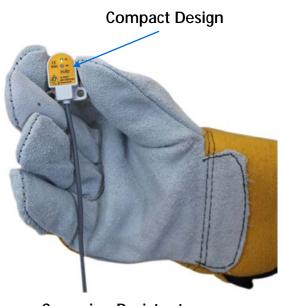

### PRINCIPLE

The transmitter LD Series is designed to detect conductive liquids providing a SSR relay NPN Pulse Alarm.

## **TECHNICAL FEATURES**

NPN Pulse Output, numeric input

| SPECIFICATION       | DESCRIPTION                                            |
|---------------------|--------------------------------------------------------|
| Power Consumption   | Approx. 3 W                                            |
| Ambient Temperature | -20 to +60°C -20-140°F                                 |
| Outputs:            | • Switch : NPN, maximum 150 mA<br>• Switch [+AO / -AO] |

### CODE NUMBERS AND REFERENCES

| Code   | Description                             |
|--------|-----------------------------------------|
| LD-01N | Compact Leak Detector with 2mm of Cable |

# INSTALLATION





**Corrosion Resistant**